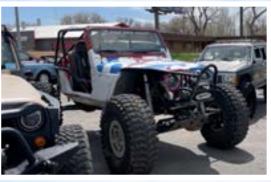

# Free-will **Donation**

Youth Car Wash for all cars and trucks

Entry fee - \$20

donation to WellFully

**BEST OF SHOW** awards in four divisions **Jeep - Sport Utilities - Trucks - Rock Crawlers** to be voted on by Youth and staff of WellFully

# \*20 Donation

per vehicle in one of four divisions; Jeeps, Sport Utility, Truck or Rock Crawler

at Love Inc. and 605 Auto Plaza 2 - 330 E Omaha, Rapid City

For more information regarding the Show & Shine event, or to be a sponsor, contact Todd Pfaff at (605) 277-3857 or email him at todd.pfaff@wellfully.org